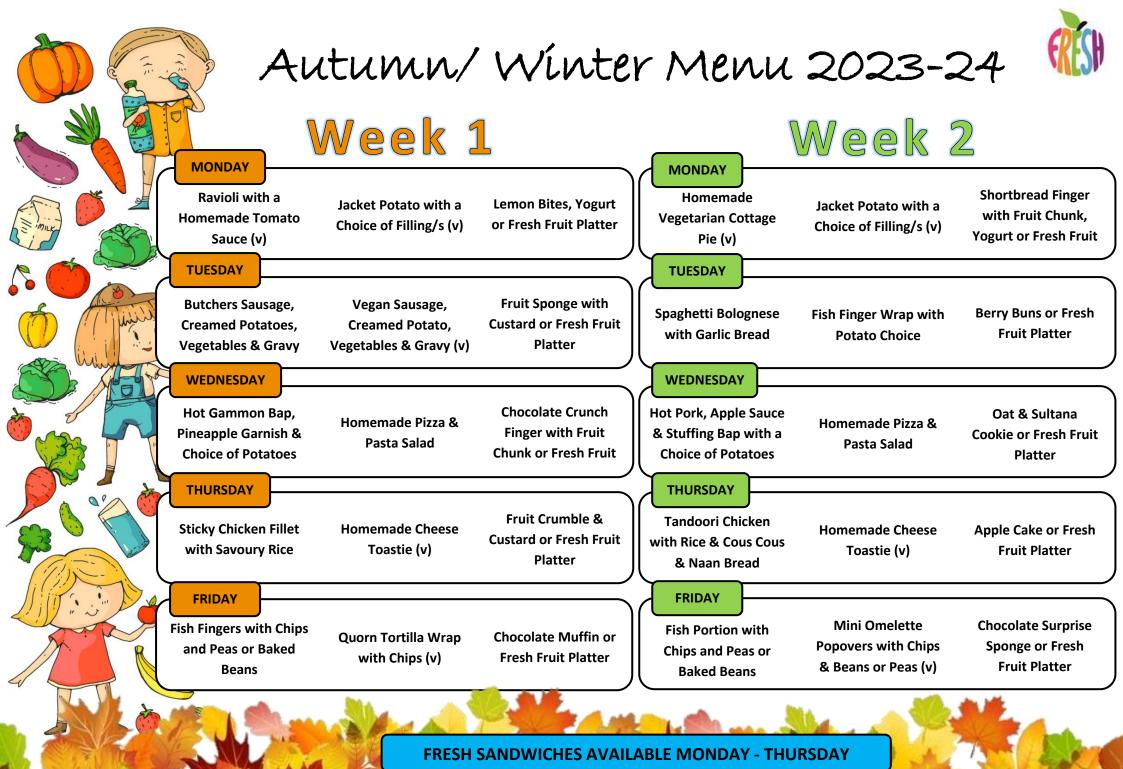

## Our commitment to you.....

Our "Food For Life Served Here" menu means we serve *Fresh, local, honest food*.

Our food is free from *undesirable trans fats, sweeteners*and additives

Our food is freshly prepared on site by professional staff who care about quality and ingredients

We support local wherever possible...our meat comes from Quality Cuts of Sandbach, Littler's of Sandiway and Barrows of Bollington

We use free range eggs, organic yogurt, organic Mornflake oats and MSC fish.

We are taking steps to reduce sugar in our recipes

We are taking steps to reduce single use plastic

We can and will cater for all special dietary requirements

Autumn/Winter 2023-24

At: Edleston Primary School